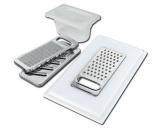

## Grating kit complete with ring support and food collection tray

8159 101

\* only in combination with the accessory 8644 102

Waste disposer throat PVD Gun Metal

8669 046