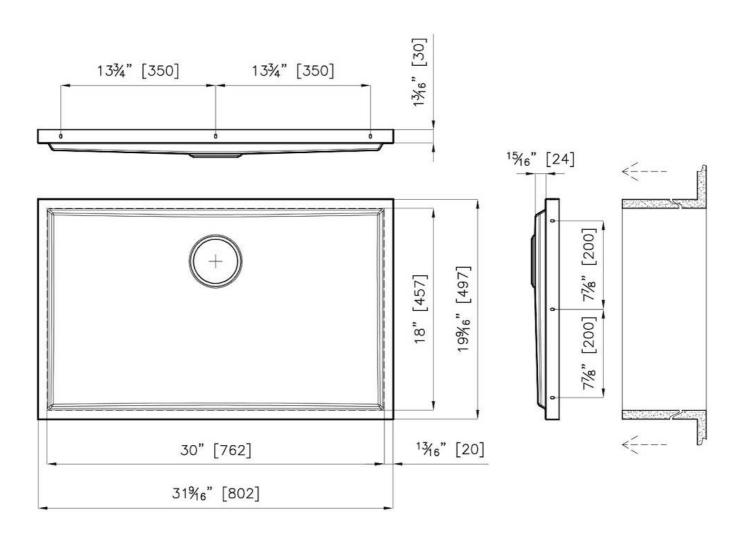

### **DETAILS**

| Coloring Gun Metal  Finish PVD  Material AISI 304 stainless steel  Texture Foster brushed |
|-------------------------------------------------------------------------------------------|
| Material AISI 304 stainless steel                                                         |
|                                                                                           |
| Texture Foster brushed                                                                    |
|                                                                                           |
| <b>Dimensions</b> 31 9/16" x 19 9/16"                                                     |
| Standard fittings Drain Boxed packing                                                     |
| Built-in hole View technical data sheet                                                   |

| Bowl dimension                  | 30" x 18"                                                                                                                                                                                                                                                                                                                                      |
|---------------------------------|------------------------------------------------------------------------------------------------------------------------------------------------------------------------------------------------------------------------------------------------------------------------------------------------------------------------------------------------|
| Number of bowls                 | 1 bowl                                                                                                                                                                                                                                                                                                                                         |
| Waste fitting                   | 3,5" drain                                                                                                                                                                                                                                                                                                                                     |
| FEATURES                        |                                                                                                                                                                                                                                                                                                                                                |
| GUN METAL                       | The Gun Metal finish is obtained by treating steel with a physical process called PVD (Phisical Vacuum Deposition) which deposits particles of noble metals on the surface. The result is a unique and refined aesthetic effect, and an improvement of the mechanical properties of the steel which is more resistant to impact and scratches. |
| PHANTOM BASE 20 mm              | The Phantom BASE sink's bottoms are specifically engineered to be coupled with sinks made out of slabs. The perimetric trough makes for a simple and perfect installation. This version of Phantom BASE is meant for slabs of 20mm thickness.                                                                                                  |
| PHANTOM BASE WITHOUT<br>WELDING | The steel bottom Phantom BASE solves the problem of water draining of slab sinks, because the slope built into the moulded bottom ensures perfect draining. The radius and sloped profile of Phantom BASE guarantee great practicality and hygiene in everyday cleaning.                                                                       |
| High thickness                  | 1.5 mm thick steel. A significant thickness, which guarantees the maximum sturdiness and durability.                                                                                                                                                                                                                                           |
| Small radius                    | Bowls with squared shapes with a modern design and an increased capacity, for a minimal aesthetics connected with an extreme practicity.                                                                                                                                                                                                       |
| Basket 3,5" waste fitting       | The drain is equipped with a large 3.5" drain, with the practical basket cap that prevents the discharge of solid parts.                                                                                                                                                                                                                       |

### **TECHNICAL DATA**