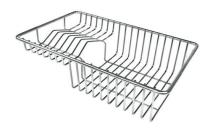

#### Stainless Steel dishes holder

8100 303

\* only in combination with the accessory 8644 102