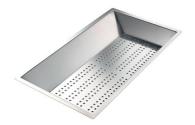

### Stainless steel perforated pan

8151 000

\* only in combination with the accessory 8644 102