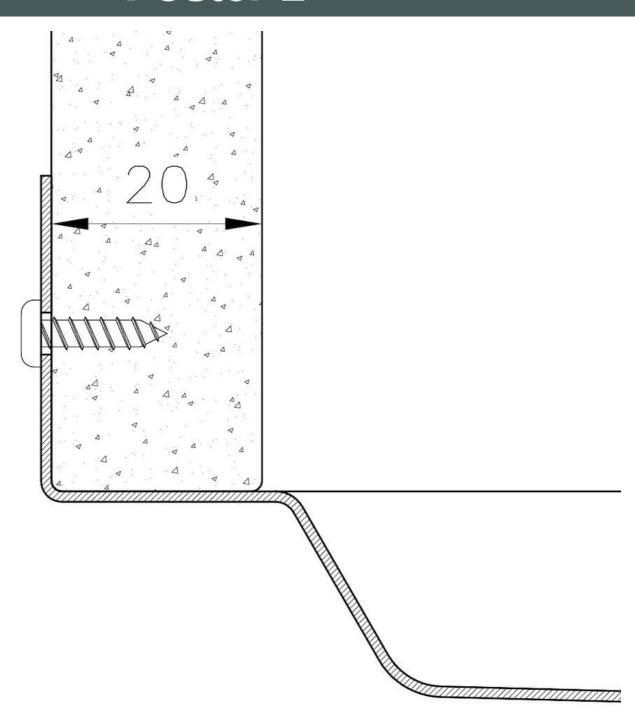

| Bowl dimension                  | 30" x 18"                                                                                                                                                                                                                                                                                                                                      |
|---------------------------------|------------------------------------------------------------------------------------------------------------------------------------------------------------------------------------------------------------------------------------------------------------------------------------------------------------------------------------------------|
| Number of bowls                 | 1 bowl                                                                                                                                                                                                                                                                                                                                         |
| Waste fitting                   | 3,5" drain                                                                                                                                                                                                                                                                                                                                     |
| FEATURES                        |                                                                                                                                                                                                                                                                                                                                                |
| GUN METAL                       | The Gun Metal finish is obtained by treating steel with a physical process called PVD (Phisical Vacuum Deposition) which deposits particles of noble metals on the surface. The result is a unique and refined aesthetic effect, and an improvement of the mechanical properties of the steel which is more resistant to impact and scratches. |
| PHANTOM BASE 20 mm              | The Phantom BASE sink's bottoms are specifically engineered to be coupled with sinks made out of slabs. The perimetric trough makes for a simple and perfect installation. This version of Phantom BASE is meant for slabs of 20mm thickness.                                                                                                  |
| PHANTOM BASE WITHOUT<br>WELDING | The steel bottom Phantom BASE solves the problem of water draining of slab sinks, because the slope built into the moulded bottom ensures perfect draining. The radius and sloped profile of Phantom BASE guarantee great practicality and hygiene in everyday cleaning.                                                                       |
| High thickness                  | 1.5 mm thick steel. A significant thickness, which guarantees the maximum sturdiness and durability.                                                                                                                                                                                                                                           |
| Small radius                    | Bowls with squared shapes with a modern design and an increased capacity, for a minimal aesthetics connected with an extreme practicity.                                                                                                                                                                                                       |
| Basket 3,5" waste fitting       | The drain is equipped with a large 3.5" drain, with the practical basket cap that prevents the discharge of solid parts.                                                                                                                                                                                                                       |

### **TECHNICAL DATA**