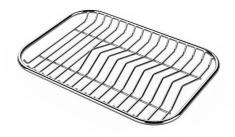

#### Stainless Steel dishes holder

8100 303

\* only in combination with the accessory 8644 102