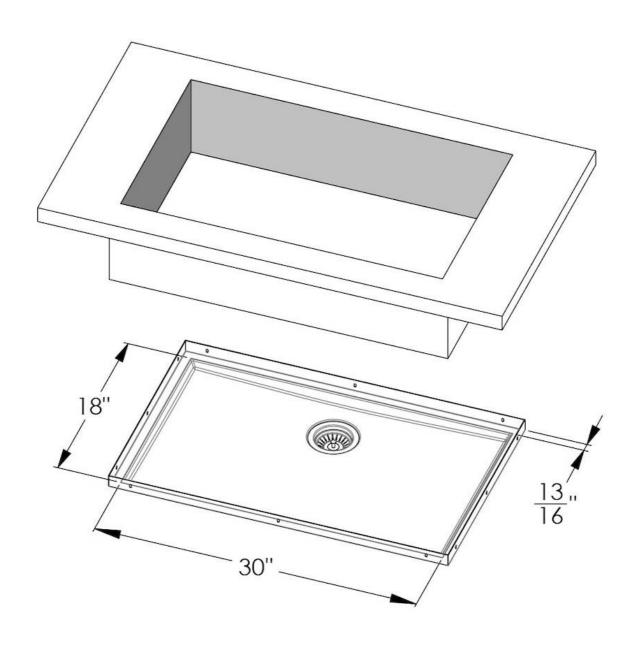

### **DETAILS**

| Coloring Gun Metal  Finish PVD  Material AISI 304 stainless steel  Texture Foster brushed |
|-------------------------------------------------------------------------------------------|
| Material AISI 304 stainless steel                                                         |
|                                                                                           |
| Texture Foster brushed                                                                    |
|                                                                                           |
| <b>Dimensions</b> 31 9/16" x 19 9/16"                                                     |
| Standard fittings Drain Boxed packing                                                     |
| Built-in hole View technical data sheet                                                   |

| Bowl dimension                  | 30" x 18"                                                                                                                                                                                                                                                                                                                                      |
|---------------------------------|------------------------------------------------------------------------------------------------------------------------------------------------------------------------------------------------------------------------------------------------------------------------------------------------------------------------------------------------|
| Number of bowls                 | 1 bowl                                                                                                                                                                                                                                                                                                                                         |
| Waste fitting                   | 3,5" drain                                                                                                                                                                                                                                                                                                                                     |
| FEATURES                        |                                                                                                                                                                                                                                                                                                                                                |
| GUN METAL                       | The Gun Metal finish is obtained by treating steel with a physical process called PVD (Phisical Vacuum Deposition) which deposits particles of noble metals on the surface. The result is a unique and refined aesthetic effect, and an improvement of the mechanical properties of the steel which is more resistant to impact and scratches. |
| PHANTOM BASE 20 mm              | The Phantom BASE sink's bottoms are specifically engineered to be coupled with sinks made out of slabs. The perimetric trough makes for a simple and perfect installation. This version of Phantom BASE is meant for slabs of 20mm thickness.                                                                                                  |
| PHANTOM BASE WITHOUT<br>WELDING | The steel bottom Phantom BASE solves the problem of water draining of slab sinks, because the slope built into the moulded bottom ensures perfect draining. The radius and sloped profile of Phantom BASE guarantee great practicality and hygiene in everyday cleaning.                                                                       |
| High thickness                  | 1.5 mm thick steel. A significant thickness, which guarantees the maximum sturdiness and durability.                                                                                                                                                                                                                                           |
| Small radius                    | Bowls with squared shapes with a modern design and an increased capacity, for a minimal aesthetics connected with an extreme practicity.                                                                                                                                                                                                       |
| Basket 3,5" waste fitting       | The drain is equipped with a large 3.5" drain, with the practical basket cap that prevents the discharge of solid parts.                                                                                                                                                                                                                       |

### **TECHNICAL DATA**