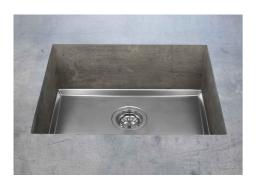

## Sink Phantom Base Gun Metal 30" x 18" (20mm thk)

Kitchen Sinks

Code: 5532 906

PVD Gun Metal AISI 304 Stainless steel Foster brushed

### **DETAILS**

| Coloring Gun Metal  Finish PVD  Material AISI 304 stainless steel  Texture Foster brushed |
|-------------------------------------------------------------------------------------------|
| Material AISI 304 stainless steel                                                         |
|                                                                                           |
| Texture Foster brushed                                                                    |
|                                                                                           |
| <b>Dimensions</b> 31 9/16" x 19 9/16"                                                     |
| Standard fittings Drain Boxed packing                                                     |
| Built-in hole View technical data sheet                                                   |

| Bowl dimension                  | 30" x 18"                                                                                                                                                                                                                                                                                                                                      |
|---------------------------------|------------------------------------------------------------------------------------------------------------------------------------------------------------------------------------------------------------------------------------------------------------------------------------------------------------------------------------------------|
| Number of bowls                 | 1 bowl                                                                                                                                                                                                                                                                                                                                         |
| Waste fitting                   | 3,5" drain                                                                                                                                                                                                                                                                                                                                     |
| FEATURES                        |                                                                                                                                                                                                                                                                                                                                                |
| GUN METAL                       | The Gun Metal finish is obtained by treating steel with a physical process called PVD (Phisical Vacuum Deposition) which deposits particles of noble metals on the surface. The result is a unique and refined aesthetic effect, and an improvement of the mechanical properties of the steel which is more resistant to impact and scratches. |
| PHANTOM BASE 20 mm              | The Phantom BASE sink's bottoms are specifically engineered to be coupled with sinks made out of slabs. The perimetric trough makes for a simple and perfect installation. This version of Phantom BASE is meant for slabs of 20mm thickness.                                                                                                  |
| PHANTOM BASE WITHOUT<br>WELDING | The steel bottom Phantom BASE solves the problem of water draining of slab sinks, because the slope built into the moulded bottom ensures perfect draining. The radius and sloped profile of Phantom BASE guarantee great practicality and hygiene in everyday cleaning.                                                                       |
| High thickness                  | 1.5 mm thick steel. A significant thickness, which guarantees the maximum sturdiness and durability.                                                                                                                                                                                                                                           |
| Small radius                    | Bowls with squared shapes with a modern design and an increased capacity, for a minimal aesthetics connected with an extreme practicity.                                                                                                                                                                                                       |
| Basket 3,5" waste fitting       | The drain is equipped with a large 3.5" drain, with the practical basket cap that prevents the discharge of solid parts.                                                                                                                                                                                                                       |