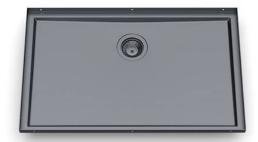

## Sink Phantom Base Gun Metal 30" x 18" (20mm thk)

Kitchen Sinks

Code: 5532 906

PVD Gun Metal AISI 304 Stainless steel Foster brushed

### **DETAILS**

| Coloring Gun Metal  Finish PVD  Material AISI 304 stainless steel  Texture Foster brushed |
|-------------------------------------------------------------------------------------------|
| Material AISI 304 stainless steel                                                         |
|                                                                                           |
| Texture Foster brushed                                                                    |
|                                                                                           |
| <b>Dimensions</b> 31 9/16" x 19 9/16"                                                     |
| Standard fittings Drain Boxed packing                                                     |
| Built-in hole View technical data sheet                                                   |